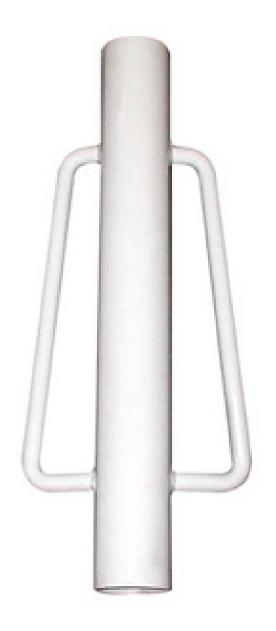

The Rhino U-Channel Post Driver is a faster, more efficient way to install U-Channel posts. This driver has an easy grip handle and is composed of heavy-duty steel to allow for a fast and easy burial.

## Durable

The Rhino U-Channel Post Driver is composed of heavy-duty steel and weighs approximately 14.55 lbs.

## Versatile

The U-Channel Post Driver is designed for a variety of metal post profiles, allowing for easy installation and U-Channel stability.

UCDRVR\_FACT • 6-20-12

Rhino Marking and Protection Systems • A Division of REPNET, Inc. www.RhinoMarkers.com • Phone: 1-800-522-4343 • Fax: 1-888-522-4343